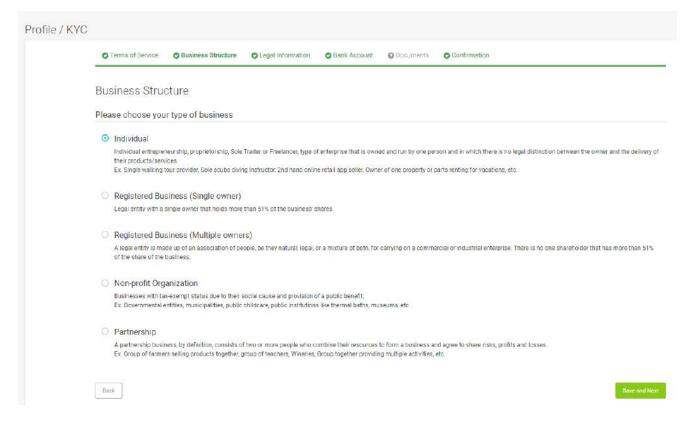

## KYC PROFILE

• The merchant will need to choose the correct structure associated with their account. Once the structure has been selected, it can not be changed at a later date

• For merchants based in the EU or Switzerland with "Individual" as their business structure, <u>please click here for the KYC flow</u>

#### **REGISTERED COMPANY (Single Owner)**

Individual entrepreneurship, proprietorship, Sole Trader or Freelancer, a type of enterprise that is owned and run by one person in which there is no legal distinction between the owner and the delivery of their services/products.

Example: Single walking tour provider, sole scuba diving instructor, second-hand online retail seller, owner of one property renting for vacation, etc.

You will need to provide the following information requested on the online form: